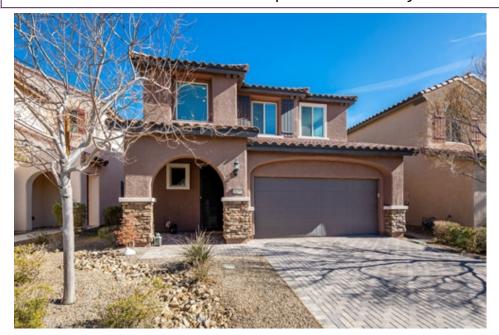

## 10290 Copalito, Las Vegas, NV 89178

» Beds: 4 | Baths: 2 Full, 1 Half

» MLS #: 2169045

» Single Family |  $2,336 \text{ ft}^2$  | Lot:  $3,920 \text{ ft}^2$ 

» Open-Concept

» Porcelain Wood Plank Floors

» More Info: 10290Copalito.com

Team Carver BS.39338 (702) 525-3658 Clients@teamcarver.com http://www.teamcarver.com

Nevada Properties 3185 St. Rose Parkway Suite 100 Henderson, NV 89052 (702) 525-3658

Welcome to this beautiful home peacefully situated in the Tierra Vista community of Mountains Edge. Enjoy the active setting of Mountains Edge featuring premier parks, trails, and recreation. Mountains Edge is home to many amazing parks including Exploration Peak Park, Mountains Edge Regional Park, Nathanial Jones Park, and Paiute Park. Exciting recreation options include trails, play areas, splash pads, sport courts, sprawling lawns, picnicking, hiking, and a community pool and spa. You are welcomed by the inviting curb appeal enhanced with pleasing landscapes, paverstone driveway, and a custom linear iron screen door. Wonderful covered front porch leads to this bright and open floor plan. This desirable layout offers flexible living spaces including a spacious loft. Kitchen features granite counters, mega island, breakfast bar, quality espresso cabinetry, full appliance package, and a convenient dining area. Family room and kitchen create an ideal space for relaxing or entertaining thanks to the open concept and easy sliding door to patio. Master suite is conveniently situated on the first floor and is complete with French door to patio, ceiling fan, and comfortable natural light pouring in through the beautifully placed windows. Spa inspired master bath features a soaking tub, classe enclosed rain shower and a raised vanity. Second floor is home to three additional bodrooms with well-in classes, full both rooms and a